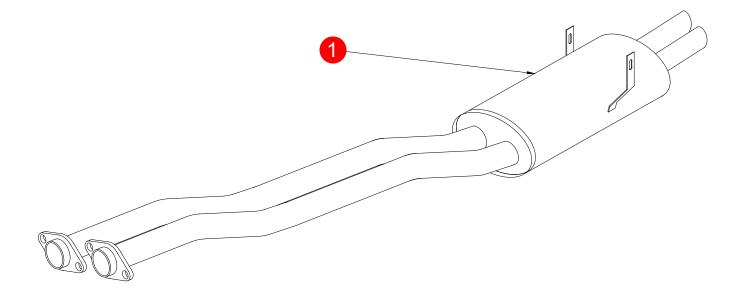

| NO. | PART NO. | DESCRIPTION   | QTY |
|-----|----------|---------------|-----|
| 1   | 197BM16  | Rear Silencer | 1   |

NOTE: ENSURE SCORPION SYSTEM IS CLEAR OF MOVING PARTS AND ALL ORIGINAL FUNCTIONS WORK CORRECTLY.